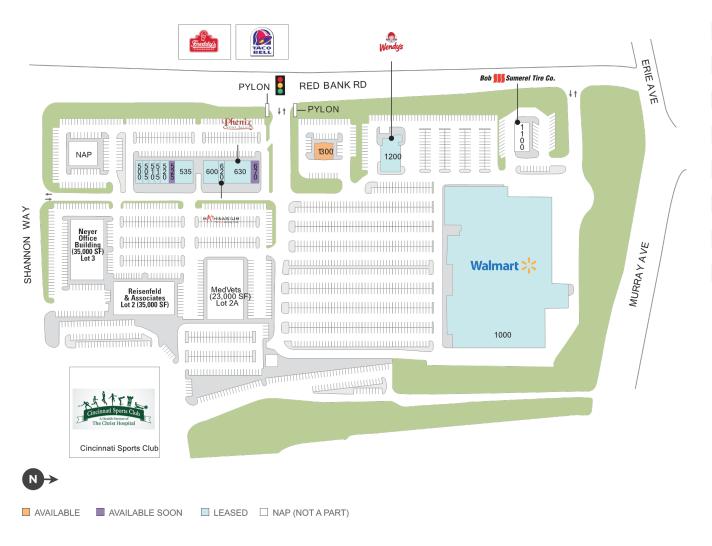

## **Red Bank**

9 4000 Red Bank Road, Cincinnati, OH 45227

**Center Size: 176,166** 

| SPACE | TENANT                        | SF         |
|-------|-------------------------------|------------|
| 1300  | AVAILABLE                     | 1.13 Acres |
| 0525  | AVAILABLE SOON (Restaurant)   | 1,051      |
| 670   | AVAILABLE SOON                | 1,751      |
| 0500  | BANK OF AMERICA - ATM         | 1,342      |
| 0505  | JIMMY JOHN'S GOURMET SANDWICH | 1,401      |
| 0510  | NEW SHAAN INDIAN RESTAURANT   | 1,401      |
| 0515  | SERENITY NAIL AND SPA         | 1,261      |
| 0520  | ZUNDO RAMEN & DONBURI         | 1,891      |
| 0535  | EL JINETE MEXICAN RESTAURANT  | 4,203      |
| 1000  | WAL-MART                      | 151,765    |
| 1200  | WENDY'S                       | 1          |
| 600   | RED BANK FINE WINE & SPIRITS  | 3,093      |
| 620   | MATHNASIUM                    | 1,401      |
| 630   | PHENIX SALON SUITES           | 5,604      |