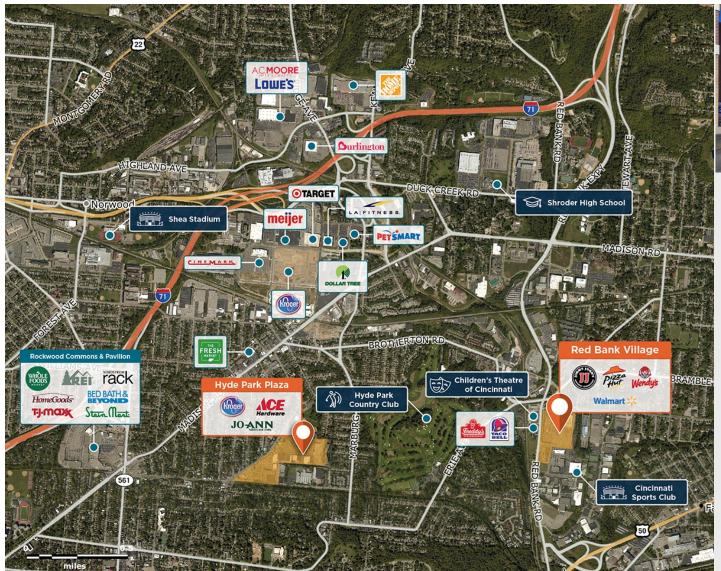

## **Red Bank**

9 4000 Red Bank Road, Cincinnati, OH 45227

Centrally located on a main road connecting U.S. 50 and I-71, surrounded by affluent neighborhoods.

Center Size: 176,166 Spaces Available: 2

## Within 3 Miles

Population 77,993
Avg. Household Income 125,200
Avg. Home Value \$569,898

Annual Visits 2,734,853 Vehicles Per Day 26,307

Regency Centers.

**Brandon Furniss**Leasing Contact

**513 686 1628** 