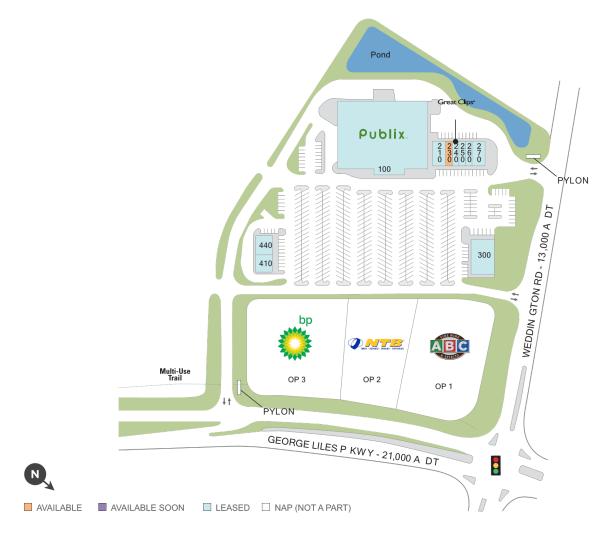

## Willow Oaks Crossing

**9** 4995-5015 Weddington Rd NW, Concord, NC 28027

**Center Size: 65,298** 

| SPACE | TENANT                         | SF     |
|-------|--------------------------------|--------|
| 230   | AVAILABLE                      | 1,400  |
| 100   | PUBLIX                         | 49,098 |
| 210   | VALENTINOS NAIL BAR            | 2,800  |
| 240   | GREAT CLIPS                    | 1,400  |
| 250   | STEWART PHYSICAL THERAPY       | 1,400  |
| 260   | WOOF GANG BAKERY & GROOMING    | 1,400  |
| 270   | FULL MOON OYSTER BAR & SEAFOOD | 2,800  |
| 300   | GREAT RETAIL COMING SOON!      | 5,400  |
| 410   | NONNA'S PIZZA                  | 2,296  |
| 440   | NEW WORLD DENTISTRY            | 2,704  |
| OP1   | ABC                            | 0      |
| OP2   | NATIONAL TIRE AND BATTERY      | 0      |
| OP3   | BP MARK OIL COMPANY, INC       | 0      |