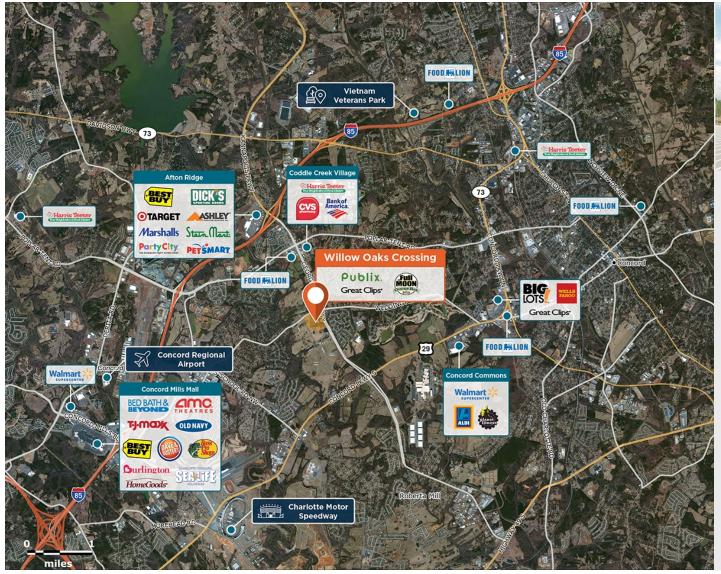

## Willow Oaks Crossing

§ 4995-5015 Weddington Rd NW, Concord, NC 28027

Located in Concord, a fastgrowing submarket ranked #38 among Money Magazine's 50 Best Places to Live.

Center Size: 65,298 Spaces Available: 1

## Within 3 Miles

Population 37,572 Avg. Household Income 107,240 Avg. Home Value \$406,983

Annual Visits 871,316 Vehicles Per Day 14,041

Regency Centers.

**Leslie Mintz**Leasing Contact

**404 575 3296** 

■ lesliemintz@regencycenters.com