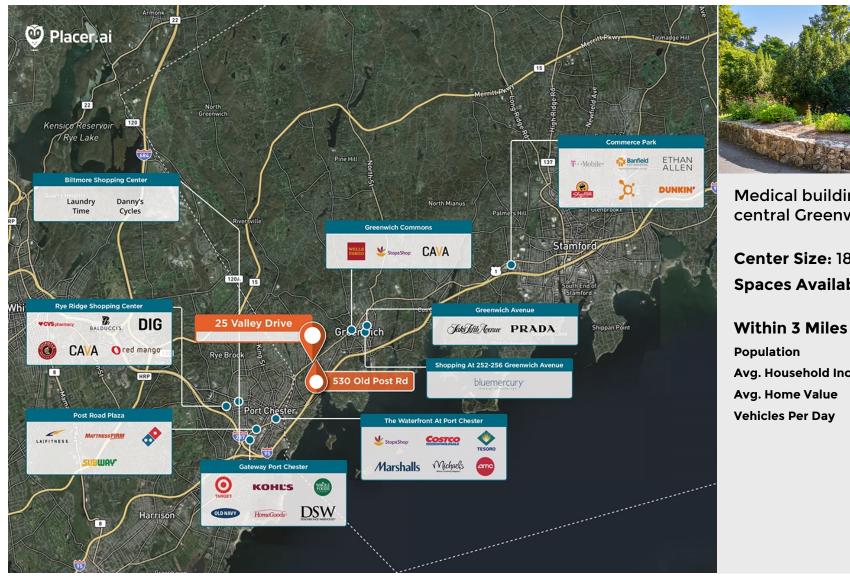

## 25 Valley Drive

♀ 25 Valley Drive, Greenwich, CT 06831

Medical building located in central Greenwich.

**Center Size: 18,002 Spaces Available: 0** 

73,126 Avg. Household Income 199,445 \$1,407,665 19.314