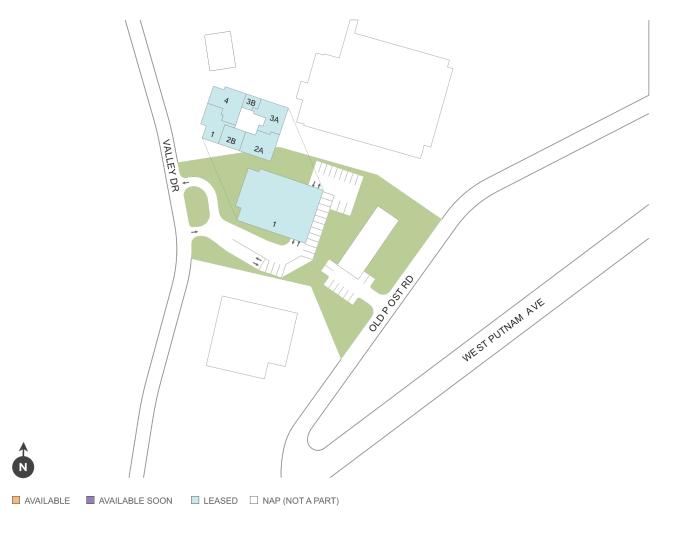

## 25 Valley Drive

**♀** 25 Valley Drive, Greenwich, CT 06831

**Center Size: 18,002** 

| SPACE | TENANT                         | SF    |
|-------|--------------------------------|-------|
| 01    | LITTLE FRIENDS                 | 9,675 |
| 02    | VALLEY GREENWICH DENTAL        | 2,061 |
| 02A   | GREENWICH SMILES               | 2,039 |
| 02B   | MASHA SOHRAB MD                | 1,108 |
| 03B   | CONNECTICUT OCD ANXIETY & TICS | 549   |
| 04    | VALLEY PEDIATRICS OF GREENWICH | 2,570 |