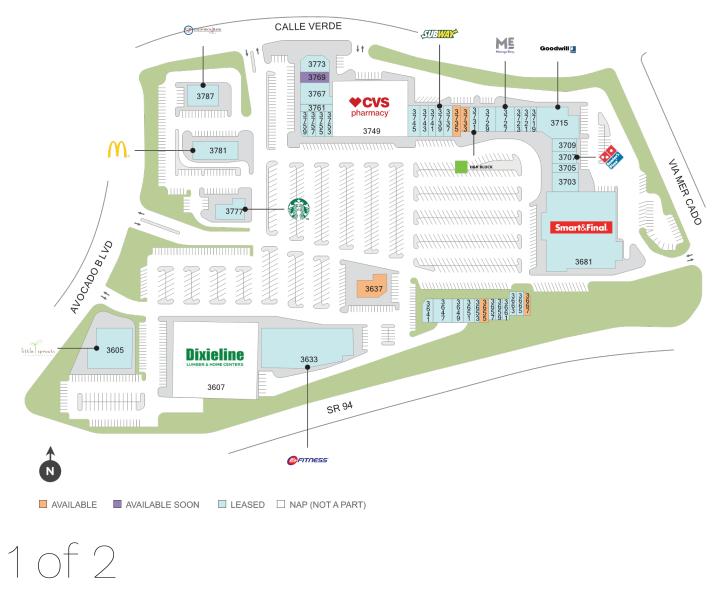

## Rancho San Diego Village

9 3681 Avocado Blvd, La Mesa, CA 91941

**Center Size: 153,256** 

| SPACE | TENANT                         | SF     |
|-------|--------------------------------|--------|
| 3637  | AVAILABLE (Restaurant)         | 4,680  |
| 3655  | AVAILABLE                      | 1,100  |
| 3667  | AVAILABLE                      | 768    |
| 3733  | AVAILABLE                      | 1,291  |
| 3735  | AVAILABLE                      | 1,520  |
| 3769  | AVAILABLE SOON                 | 2,428  |
| 3605  | LITTLE SPROUTS ACADEMY         | 7,556  |
| 3607  | DIXIELINE LUMBER               | 0      |
| 3633  | 24 HOUR FITNESS                | 25,000 |
| 3641  | GOLDEN BAY ASIAN FOOD          | 1,020  |
| 3647  | RANCHO VILLAGE VETERINARY HOSP | 3,033  |
| 3649  | сох                            | 1,580  |
| 3651  | SKIN MD                        | 1,343  |
| 3653  | LIVING WATER                   | 857    |
| 3657  | FUR GALA                       | 800    |
| 3659  | MR. BOWTIES HAIR STUDIO        | 600    |
| 3661  | STATE FARM INSURANCE           | 600    |
| 3663  | DEL RANCHO JEWELERS            | 630    |
| 3665  | KARO'S HAIRSTYLING             | 630    |
| 3681  | SMART & FINAL                  | 39,777 |
| 3703  | BEACH HUT DELI                 | 2,085  |
| 3705  | PHRA RAM 9                     | 1,390  |
| 3707  | DOMINO'S PIZZA                 | 1,297  |
| 3709  | TAPPI SUSHI & GRILL            | 1,900  |
| 3715  | GOODWILL                       | 7,973  |
| 3719  | AVOCADO NAILS                  | 1,020  |
| 3721  | GREAT CLIPS (SUB:CLIPPER SHIP) | 1,390  |
| 3723  | FRUITY LOCO                    | 678    |
| 3727  | MASSAGE ENVY                   | 3,492  |
| 3729  | IB PET                         | 2,653  |
| 3731  | H & R BLOCK                    | 1,622  |
| 3737  | BRICKS & MINIFIGS              | 1,520  |
| 3739  | SUBWAY                         | 1,500  |

## Rancho San Diego Village

♀ 3681 Avocado Blvd, La Mesa, CA 91941

**Center Size: 153,256** 

| SPACE | TENANT                         | SF    |
|-------|--------------------------------|-------|
| 3741  | FRANK'S PIZZA                  | 1,600 |
| 3743  | LASERAWAY                      | 1,550 |
| 3745  | SPINE & SPORT PHYSICAL THERAPY | 2,335 |
| 3749  | cvs                            | 0     |
| 3753  | NUTRIMART                      | 1,080 |
| 3755  | THE UPS STORE                  | 1,200 |
| 3757  | MACHOS TACOS                   | 1,200 |
| 3759  | WINGSTOP                       | 1,488 |
| 3761  | RANCHO NUTRITION               | 1,100 |
| 3767  | RANCHO SAN DIEGO DENTISTS      | 3,600 |
| 3773  | KEG N BOTTLE RANCHO SAN DIEGO  | 2,306 |
| 3777  | STARBUCKS                      | 3,245 |
| 3781  | MCDONALDS                      | 3,872 |
| 3787  | CALIFORNIA BANK & TRUST        | 4,946 |