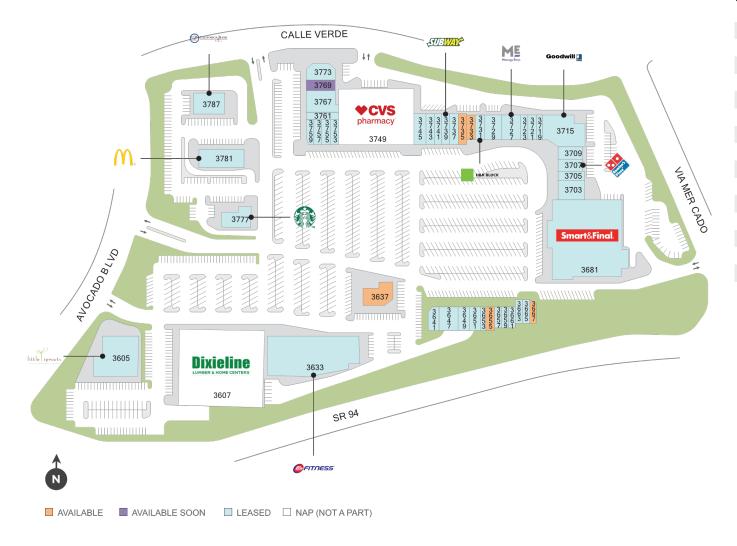

## Rancho San Diego Village

9 3681 Avocado Blvd, La Mesa, CA 91941

**Center Size: 153,256** 

| SPACE | TENANT                         | SF     |
|-------|--------------------------------|--------|
| 3637  | AVAILABLE (Restaurant)         | 4,680  |
| 3655  | AVAILABLE                      | 1,100  |
| 3667  | AVAILABLE                      | 768    |
| 3733  | AVAILABLE                      | 1,291  |
| 3735  | AVAILABLE                      | 1,520  |
| 3769  | AVAILABLE SOON                 | 2,428  |
| 3605  | LITTLE SPROUTS ACADEMY         | 7,556  |
| 3607  | DIXIELINE LUMBER               | 0      |
| 3633  | 24 HOUR FITNESS                | 25,000 |
| 3641  | GOLDEN BAY ASIAN FOOD          | 1,020  |
| 3647  | RANCHO VILLAGE VETERINARY HOSP | 3,033  |
| 3649  | сох                            | 1,580  |
| 3651  | SKIN MD                        | 1,343  |
| 3653  | LIVING WATER                   | 857    |
| 3657  | FUR GALA                       | 800    |
| 3659  | MR. BOWTIES HAIR STUDIO        | 600    |
| 3661  | STATE FARM INSURANCE           | 600    |
| 3663  | DEL RANCHO JEWELERS            | 630    |
| 3665  | KARO'S HAIRSTYLING             | 630    |
| 3681  | SMART & FINAL                  | 39,777 |
| 3703  | BEACH HUT DELI                 | 2,085  |
| 3705  | PHRA RAM 9                     | 1,390  |
| 3707  | DOMINO'S PIZZA                 | 1,297  |
| 3709  | TAPPI SUSHI & GRILL            | 1,900  |
| 3715  | GOODWILL                       | 7,973  |
| 3719  | AVOCADO NAILS                  | 1,020  |
| 3721  | GREAT CLIPS (SUB:CLIPPER SHIP) | 1,390  |
| 3723  | FRUITY LOCO                    | 678    |
| 3727  | MASSAGE ENVY                   | 3,492  |
| 3729  | IB PET                         | 2,653  |
| 3731  | H & R BLOCK                    | 1,622  |
| 3737  | BRICKS & MINIFIGS              | 1,520  |
| 3739  | SUBWAY                         | 1,500  |

## Rancho San Diego Village

♀ 3681 Avocado Blvd, La Mesa, CA 91941

**Center Size: 153,256** 

| SPACE | TENANT                         | SF    |
|-------|--------------------------------|-------|
| 3741  | FRANK'S PIZZA                  | 1,600 |
| 3743  | LASERAWAY                      | 1,550 |
| 3745  | SPINE & SPORT PHYSICAL THERAPY | 2,335 |
| 3749  | cvs                            | 0     |
| 3753  | NUTRIMART                      | 1,080 |
| 3755  | THE UPS STORE                  | 1,200 |
| 3757  | MACHOS TACOS                   | 1,200 |
| 3759  | WINGSTOP                       | 1,488 |
| 3761  | RANCHO NUTRITION               | 1,100 |
| 3767  | RANCHO SAN DIEGO DENTISTS      | 3,600 |
| 3773  | KEG N BOTTLE RANCHO SAN DIEGO  | 2,306 |
| 3777  | STARBUCKS                      | 3,245 |
| 3781  | MCDONALDS                      | 3,872 |
| 3787  | CALIFORNIA BANK & TRUST        | 4,946 |