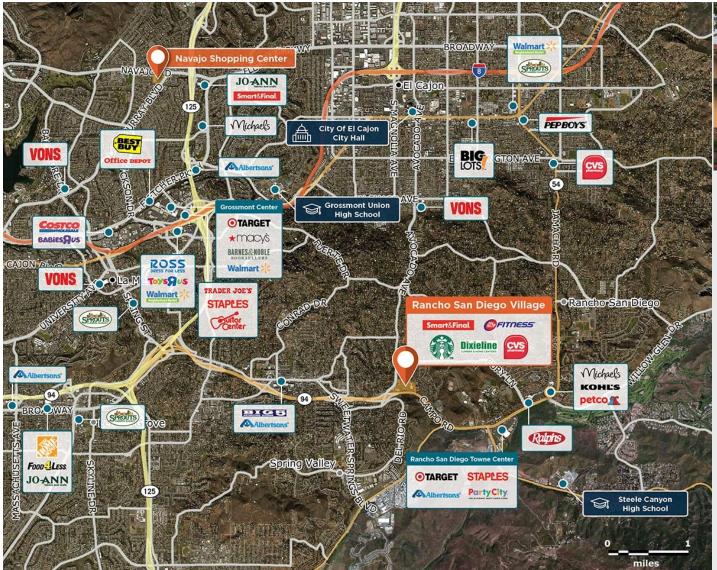

## Rancho San Diego Village

§ 3681 Avocado Blvd, La Mesa, CA 91941

Community center in an established neighborhood with a strong retailer mix.

Center Size: 153,256 Spaces Available: 6

## Within 3 Miles

Population 93,431

Avg. Household Income 111,915

Avg. Home Value \$1,100,758

Annual Visits 2,609,262 Vehicles Per Day 20,143

Regency Centers.

Parker Rosen
Leasing Contact

**\** 858 847 4632