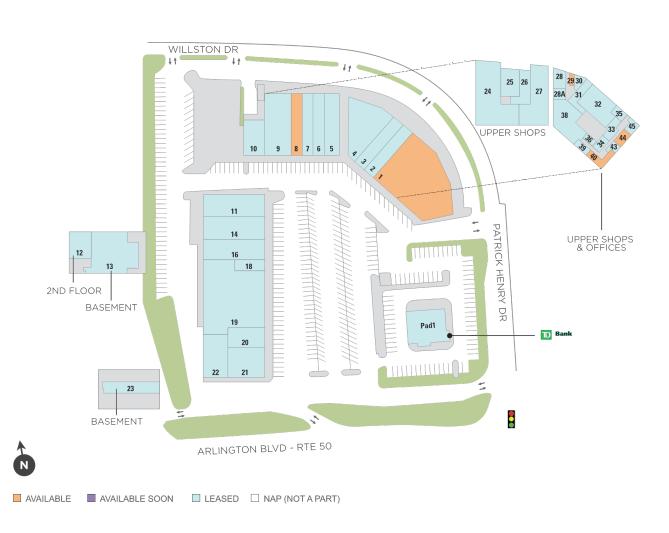

# Willston Centre I

9 6164 Arlington Blvd, Falls Church, VA 22044

### Center Size: 105,376

| SPACE | TENANT                        | SF    |
|-------|-------------------------------|-------|
| 33    | PROVIDENCE PARTY FAVORS       | 607   |
| 34    | BAKU MOVING                   | 250   |
| 35    | PROVIDENCE PARTY FAVORS       | 277   |
| 36    | ARNEZ SILVER & COLDSMITH      | 120   |
| 38    | CENTRAL DE SERVICIOS HISPANOS | 1,793 |
| 39    | PROVIDENCE PARTY FAVORS (STOR | 321   |
| 43    | BEST BROWS                    | 305   |
| 45    | MOLLY MAIDS                   | 390   |
| PAD1  | TD BANK                       | 1     |

2 of 2