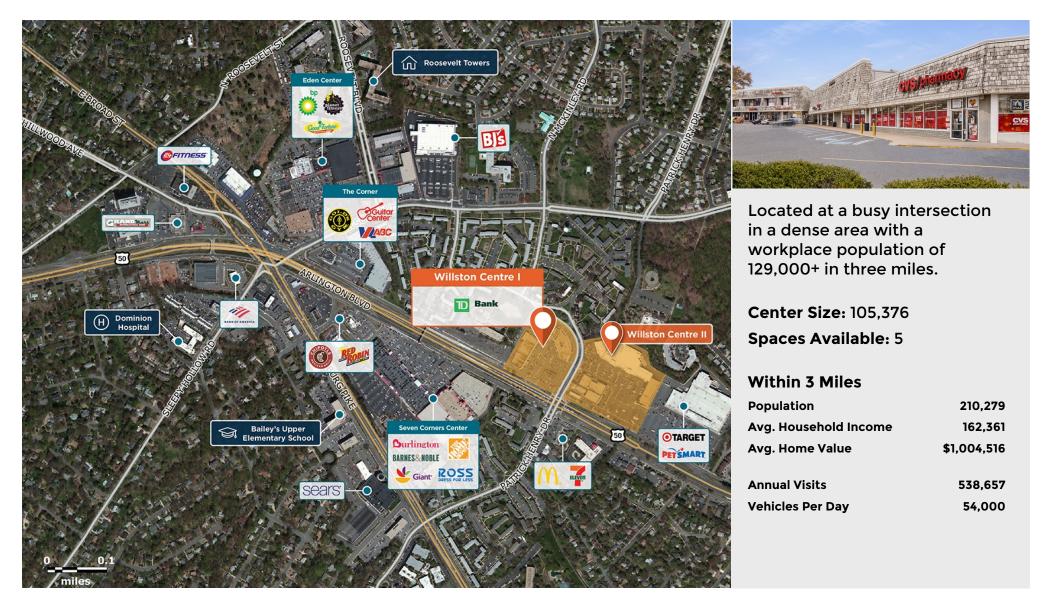

# Willston Centre I

9 6164 Arlington Blvd, Falls Church, VA 22044

### Center Size: 105,376

| SPACE | TENANT                         | SF     |
|-------|--------------------------------|--------|
| 01    | AVAILABLE                      | 11,206 |
| 08    | AVAILABLE                      | 1,636  |
| 29    | AVAILABLE                      | 360    |
| 40    | AVAILABLE                      | 621    |
| 44    | AVAILABLE                      | 400    |
| 02    | LIVE CRAWFISH & SEAFOOD        | 1,821  |
| 03    | LA BODEGA                      | 1,800  |
| 04    | HOSPICE OF NORTHERN VIRGINIA   | 3,192  |
| 05    | BUBBLE LAUNDROMAT              | 2,751  |
| 06    | SWEET HOME FURNITURE (STORAGE) | 1,825  |
| 07    | STEVEN'S SHOP                  | 1,632  |
| 09    | DOCTOR TIRES (STORAGE)         | 4,400  |
| 10    | DOCTOR TIRES                   | 1,850  |
| 11    | LA PANADERIA DE PARIS          | 4,500  |
| 12    | STORAGE SPACE                  | 2,824  |
| 13    | SWEET HOME FURNITURE           | 8,870  |
| 14    | MARK'S DUCK HOUSE              | 4,300  |
| 16    | VIVA TEQUILA RESTAURANT        | 3,350  |
| 18    | MAC USA                        | 1,330  |
| 19    | FASHION K CITY                 | 10,513 |
| 20    | DOLLAR CITY                    | 2,040  |
| 21    | CHILCANO'S                     | 3,493  |
| 22    | CABINET ERA                    | 2,471  |
| 23    | SWEET HOME FURNITURE           | 6,755  |
| 24    | CENTRO MARKET                  | 5,854  |
| 25    | EL OASIS LIBERIA CRISTIANA     | 821    |
| 26    | EL CATRIN                      | 2,231  |
| 27    | U.S. TAE KWON DO COLLEGE       | 3,334  |
| 28    | PHONES PLUS                    | 1,080  |
| 28A   | UNA VIDA SALUDABLE             | 480    |
| 30    | WILLSTON BARBER SHOP           | 420    |
| 31    | CASA BLANCA SALON              | 750    |
| 32    | ANGEL HEART AND SOUL DENTISTRY | 2,402  |