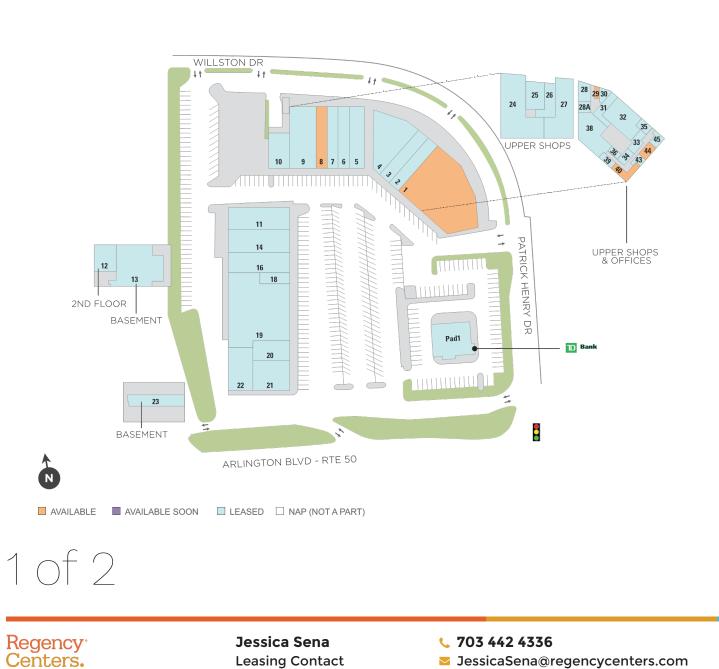

# Willston Centre I

Regency<sup>•</sup> Centers.

9 6164 Arlington Blvd, Falls Church, VA 22044

**Jessica Sena** 

Leasing Contact

This site plan is not a representation, warranty or guarantee as to size, location, identity of any tenant, the suite number, address or any other physical indicator or parameter of the property and for use as approximated information only. The improvements are subject to changes, additions, and deletions as the architect, landlord, or any governmental agency may direct or determine in their absolute discretion.

### Center Size: 105,376

| SPACE | TENANT                         | SF     |
|-------|--------------------------------|--------|
| 01    | AVAILABLE                      | 11,206 |
| 08    | AVAILABLE                      | 1,636  |
| 29    | AVAILABLE                      | 360    |
| 40    | AVAILABLE                      | 621    |
| 44    | AVAILABLE                      | 400    |
| 02    | LIVE CRAWFISH & SEAFOOD        | 1,821  |
| 03    | LA BODEGA                      | 1,800  |
| 04    | HOSPICE OF NORTHERN VIRGINIA   | 3,192  |
| 05    | BUBBLE LAUNDROMAT              | 2,751  |
| 06    | SWEET HOME FURNITURE (STORAGE) | 1,825  |
| 07    | STEVEN'S SHOP                  | 1,632  |
| 09    | DOCTOR TIRES (STORAGE)         | 4,400  |
| 10    | DOCTOR TIRES                   | 1,850  |
| 11    | LA PANADERIA DE PARIS          | 4,500  |
| 12    | STORAGE SPACE                  | 2,824  |
| 13    | SWEET HOME FURNITURE           | 8,870  |
| 14    | MARK'S DUCK HOUSE              | 4,300  |
| 16    | VIVA TEQUILA RESTAURANT        | 3,350  |
| 18    | MAC USA                        | 1,330  |
| 19    | FASHION K CITY                 | 10,513 |
| 20    | DOLLAR CITY                    | 2,040  |
| 21    | CHILCANO'S                     | 3,493  |
| 22    | CABINET ERA                    | 2,471  |
| 23    | SWEET HOME FURNITURE           | 6,755  |
| 24    | CENTRO MARKET                  | 5,854  |
| 25    | EL OASIS LIBERIA CRISTIANA     | 821    |
| 26    | EL CATRIN                      | 2,231  |
| 27    | U.S. TAE KWON DO COLLEGE       | 3,334  |
| 28    | PHONES PLUS                    | 1,080  |
| 28A   | UNA VIDA SALUDABLE             | 480    |
| 30    | WILLSTON BARBER SHOP           | 420    |
| 31    | CASA BLANCA SALON              | 750    |
| 32    | ANGEL HEART AND SOUL DENTISTRY | 2,402  |